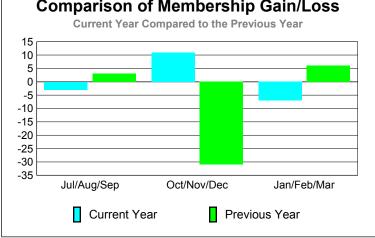

# Comparison of Club Gain/Loss Current Year Compared to the Previous Year 6 4 2 0 -2 -4 -6 Jul/Aug/Sep Oct/Nov/Dec Jan/Feb/Mar Current Year Previous Year