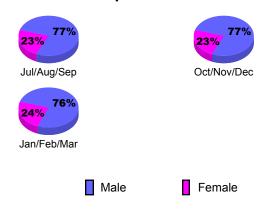

r>Goal | New<br>Memb | Dropped<br>Memb   | Loss of<br>Memb                               | Loss of<br>Memb |
|             |              |             |                   |                                               |                 |
| Jul/Aug/Sep | 28           | 44          | -47               | -3                                            | 3               |
| Oct/Nov/Dec | 9            | 62          | -51               | 11                                            | -31             |
| Jan/Feb/Mar | 4            | 23          | -30               | -7                                            | 6               |
| Totals      | 41           | 129         | -128              | 1                                             | -22             |





# Gender Comparison 2009-2010