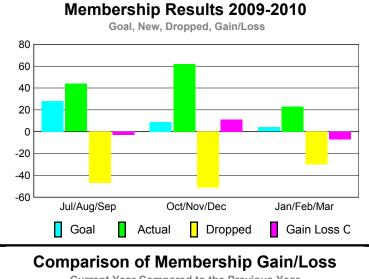

# YTD Status Quo Clubs 2009-2010

Status Quo Clubs Compared to Status Quo Members

6
4
2
0
-2
-4
-6

Jul/Aug/Sep Oct/Nov/Dec Jan/Feb/Mar

Status Quo Clubs

Total Status Quo Members

|             |              | MEM         | BERSH             | <u>IIP                                   </u> |                 |
|-------------|--------------|-------------|-------------------|-----------------------------------------------|-----------------|
|             |              | Member      | <u>Membership</u> |                                               |                 |
|             |              | 200         | 2008-2009         |                                               |                 |
|             |              |             |                   |                                               |                 |
|             | Net          | Actual      | Actual            | Gain/                                         | Gain/           |
| Month       | Memb<br>Goal | New<br>Memb | Dropped<br>Memb   | Loss of<br>Memb                               | Loss of<br>Memb |
|             |              |             |                   |                                               |                 |
| Jul/Aug/Sep | 28           | 44          | -47               | -3                                            | 3               |
| Oct/Nov/Dec | 9            | 62          | -51               | 11                                            | -31             |
| Jan/Feb/Mar | 4            | 23          | -30               | -7                                            | 6               |
| Totals      | 41           | 129         | -128              | 1                                             | -22             |