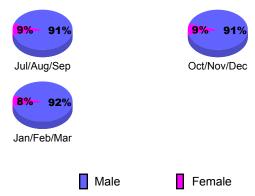

# Gender Comparison 2009-2010

# Gender Comparison 2009-2010

Oct/Nov/Dec

Jan/Feb/Mar

Previous Year