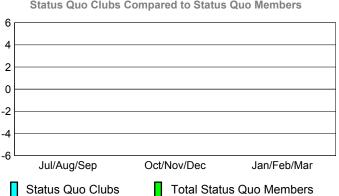

# YTD Status Quo Clubs 2009-2010

2 0 -2 -4 -6 Oct/Nov/Dec Jul/Aug/Sep Jan/Feb/Mar Status Quo Clubs Total Status Quo Members