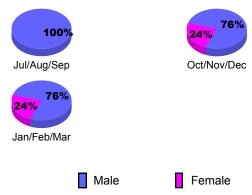

# Gender Comparison 2009-2010

# Gender Comparison 2009-2010

Oct/Nov/Dec

Jan/Feb/Mar

Previous Year