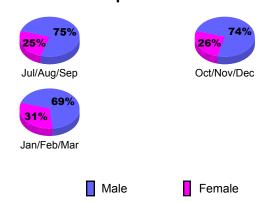

# Gender Comparison 2009-2010

# Gender Comparison 2009-2010

Oct/Nov/Dec

Jan/Feb/Mar

Previous Year